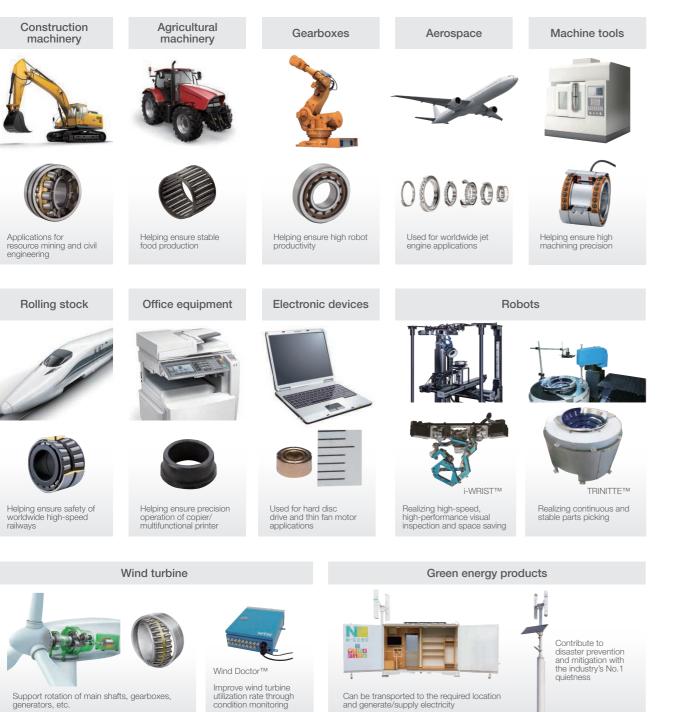

## Industrial machinery applications

→ P.35

NTN supplies a wide range of bearings for various industrial machinery such as construction machinery, agricultural machinery, robots, aircrafts, wind turbines, machine tools, railway rolling stocks, and electronic equipment to reduce the environmental impact. NTN contributes to the development of industry and the creation of a sustainable society by providing products and services that meet the needs for automation and labor saving at manufacturing sites including detection of abnormality in bearings through sensing.