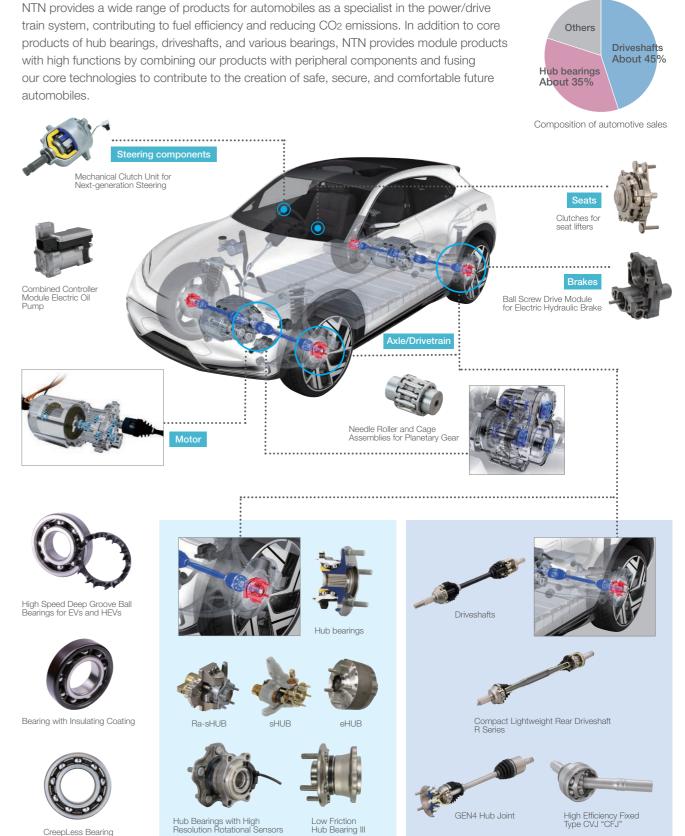

ations of several

### → P.33









PolyLube sealed bearings for food processing machinery





Plummer blocks

NTN Portable Vibroscope



Technical training / maintenance tools



## Industrial machinery applications

→ P.35

NTN supplies a wide range of bearings for various industrial machinery such as construction machinery, agricultural machinery, robots, aircrafts, wind turbines, machine tools, railway rolling stocks, and electronic equipment to reduce the environmental impact. NTN contributes to the development of industry and the creation of a sustainable society by providing products and services that meet the needs for automation and labor saving at manufacturing sites including detection of abnormality in bearings through sensing.



### Automotive applications

automobiles.

















CreepLess Bearing

→P.37