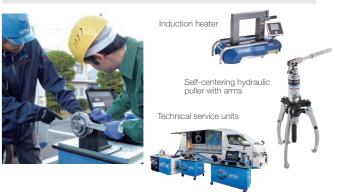

We also provide a wide range of technical services to resolve issues related to bearings, such as how to handle them. Our remote technical support services share information about the customer's manufacturing site with NTN's technical experts by means of cameras and other equipment so that we can provide quick assistance in resolving issues.

We also provide a reporting service in which NTN's technical experts diagnose and analyze bearings based on the data measured by the "NTN Portable Vibroscope" that customers can use to easily diagnose bearing conditions simply by installing it on equipment. We provide full support for our customers, from supply to after services, such as "NTN Aftermarket Academy" online to enable customers to acquire bearing knowledge.