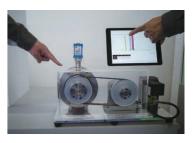

We also provide a reporting service in which NTN's technical experts diagnose and analyze bearings based on the data measured by the "NTN Portable Vibroscope" that customers can use to easily diagnose bearing conditions simply by installing it on equipment. We provide full support for our customers, from supply to after services, such as "NTN Aftermarket Academy" online to enable customers to acquire bearing knowledge.